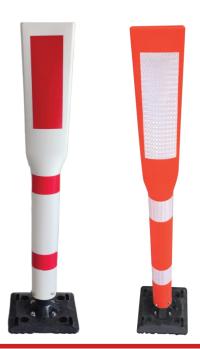

## FLAT TOP DELINEATOR POST

## **DESCRIPTION:**

Impex 99 Flat Top Delineator Tube is versatile and tough with a built in grip on top. 1100mm tall and made from brilliant Plastic these delineator tubes have built in UV stabilizers to prevent fading and keep the color bright for many years.

Reflactive tape on flat top gives high visibility even from far distance.

**MODEL: TS872** 

| MODEL NO        | TS872 WB - RR             | TS872 R&B - WR            |
|-----------------|---------------------------|---------------------------|
| COLOR           | WHITE BASE RED REFLECTIVE | RED BASE WHITE REFLACTIVE |
| MATERIAL        | PE                        |                           |
| MATERIAL SLEEVE | PVC RED STICKER           |                           |
| HEIGHT          | 1100 MM                   |                           |
| DIAMETER        | 70 MM                     |                           |
| REFLECTIVE      | PVC TAPE                  |                           |
| PACKING         | 12 PCS / 1 CTN            |                           |
| ORIGIN          | CHINA                     |                           |
| HS CODE         | 3926909090                |                           |